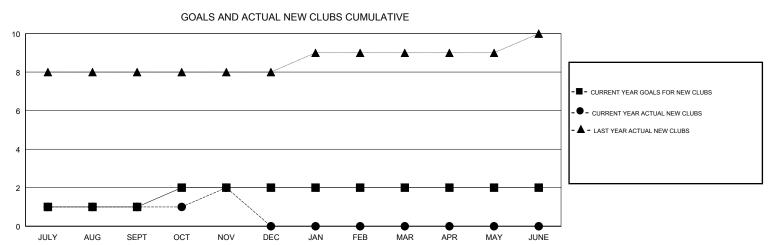

## District 324B1

Results as of: 11/30/2018

| DROPPED CLUBS: 2 |     | 29 CLUBS OF 99 ADDED 1 OR MORE<br>NEW MEMBERS | GENDER DISTRIBUTION  MALE 4,087 (67.91%)  FEMALE 1,931 (32.09%) |       |
|------------------|-----|-----------------------------------------------|-----------------------------------------------------------------|-------|
| DROPPED MEMBERS  |     |                                               | Women Percentage Fiscal Year Goal: 20%                          |       |
| DECEASED         | 2   | CLICK HERE FOR CUMULATIVE  MEMBERSHIP DATA    | TOTAL FAMILY UNIT MEMBERS                                       | 3,516 |
| CLUB CANCELLED   | 34  |                                               |                                                                 | 2,013 |
| OTHER            | 175 |                                               | FAMILY MEMBERS PAYING HALF 2,I                                  |       |
| TOTAL            | 211 |                                               | 1                                                               |       |