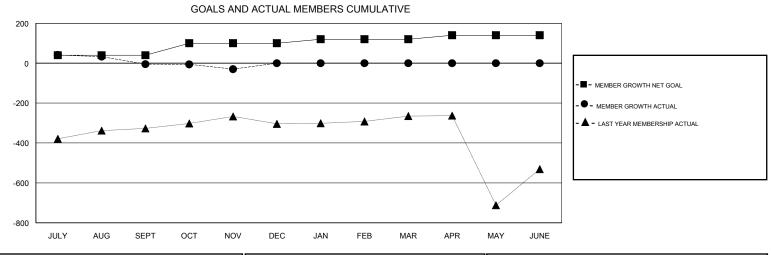

## District 324B1

Results as of: 11/30/2018

| DROPPED CLUBS: 2 |     | 29 CLUBS OF 99 ADDED 1 OR MORE<br>NEW MEMBERS | GENDER DISTRIBUTION  MALE 4,087 (67.91%)  FEMALE 1,931 (32.09%) |       |
|------------------|-----|-----------------------------------------------|-----------------------------------------------------------------|-------|
| DROPPED MEMBERS  |     |                                               | Women Percentage Fiscal Year Goal: 20%                          |       |
| DECEASED         | 2   | CLICK HERE FOR CUMULATIVE  MEMBERSHIP DATA    | TOTAL FAMILY UNIT MEMBERS                                       | 3,516 |
| CLUB CANCELLED   | 34  |                                               |                                                                 | 2,013 |
| OTHER            | 175 |                                               | FAMILY MEMBERS PAYING HALF 2,I                                  |       |
| TOTAL            | 211 |                                               | 1                                                               |       |