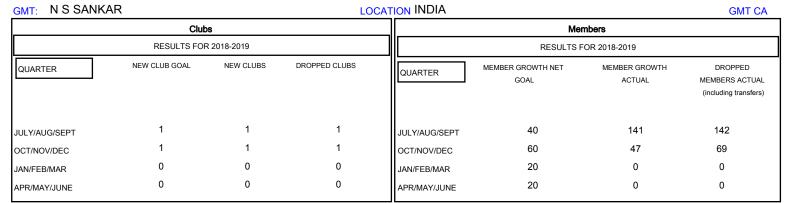

## District 324B1

Results as of: 11/30/2018

| DROPPED CLUBS: 2 |     | 29 CLUBS OF 99 ADDED 1 OR MORE<br>NEW MEMBERS | GENDER DISTRIBUTION  MALE 4,087 (67.91%)  FEMALE 1,931 (32.09%) |       |
|------------------|-----|-----------------------------------------------|-----------------------------------------------------------------|-------|
| DROPPED MEMBERS  |     |                                               | Women Percentage Fiscal Year Goal: 20%                          |       |
| DECEASED         | 2   | CLICK HERE FOR CUMULATIVE  MEMBERSHIP DATA    | TOTAL FAMILY UNIT MEMBERS                                       | 3,516 |
| CLUB CANCELLED   | 34  |                                               |                                                                 | 2,013 |
| OTHER            | 175 |                                               | FAMILY MEMBERS PAYING HALF 2,I                                  |       |
| TOTAL            | 211 |                                               | 1                                                               |       |